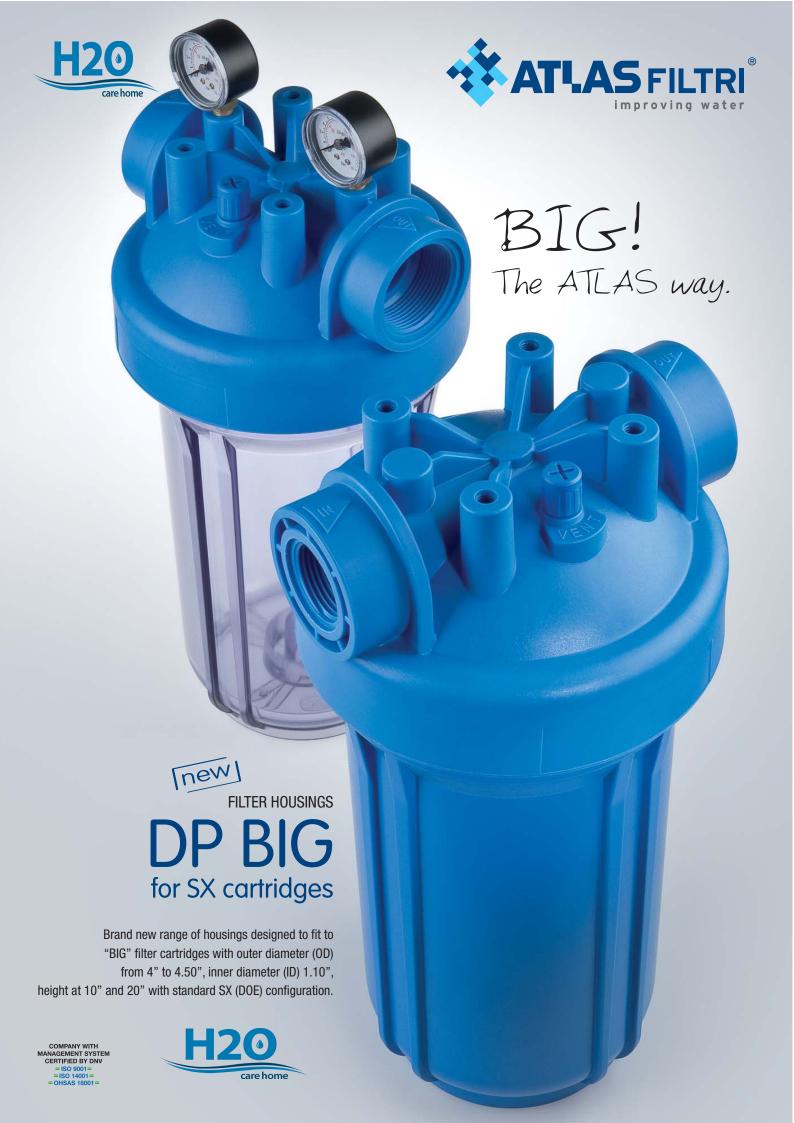

# Housings DP BIG fit to 4.25" and 4.50" SX (DOE) cartridges.

Atlas Filtri BIG filter cartridges are availabe in a wide range of polypropylene wound thread models, single and multi-layer, and in a wide range of carbon block models as CTO, VOC, Pb, Cyst.

Drain funnel: reinforced polypropylene.

The new range of DP BIG housings is designed to fit to "BIG" filter cartridges with outer diameter (OD) from 4" to 4.50", inner diameter (ID) 1.10", height at 10" and 20" with standard SX (DOE) configuration. With female IN/OUT connections at 1" and 1"1/2, with BSP or NPT plastic threads DP BIG housings are suitable for every domestic Point-of-Entry (POE) or every industrial application when heavy-duty performance is a must.

Besides the standard models, DP BIG are also available with features new to the market:

- M models with 2 manometers
- S models with discharge valve and self-cleaning performance. S models can be used with KIT AUTO for automatic flushing and self-cleaning.
- S M models with discharge-valve and 2 manometers.