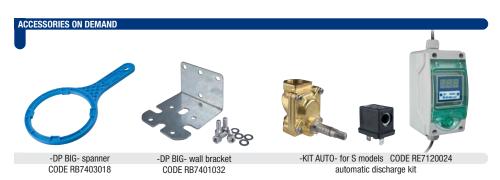

Besides the standard models, DP BIG are also available with features new to the market:

- M models with 2 manometers
- S models with discharge valve and self-cleaning performance. S models can be used with KIT AUTO for automatic flushing and self-cleaning.
- S M models with discharge-valve and 2 manometers.