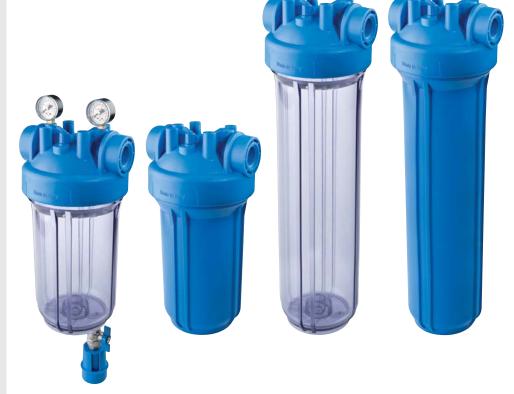

# Housings DP BIG fit to 4.25" and 4.50" SX (DOE) cartridges.

Atlas Filtri BIG filter cartridges are availabe in a wide range of polypropylene wound thread models, single and multi-layer, and in a wide range of carbon block models as CTO, VOC, Pb, Cyst.

Drain funnel: reinforced polypropylene.

The new range of DP BIG housings is designed to fit to "BIG" filter cartridges with outer diameter (OD) from 4" to 4.50", inner diameter (ID) 1.10", height at 10" and 20" with standard SX (DOE) configuration. With female IN/OUT connections at 1" and 1"1/2, with BSP or NPT plastic threads DP BIG housings are suitable for every domestic Point-of-Entry (POE) or every industrial application when heavy-duty performance is a must.

Besides the standard models, DP BIG are also available with features new to the market:

- M models with 2 manometers
- S models with discharge valve and self-cleaning performance. S models can be used with KIT AUTO for automatic flushing and self-cleaning.
- S M models with discharge-valve and 2 manometers.