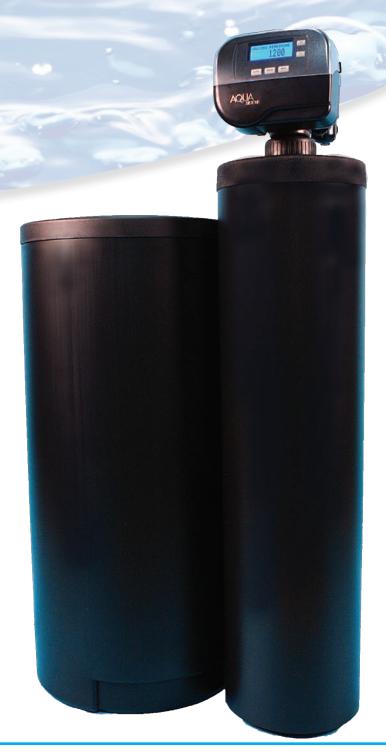

#### **Smart Design Engineering**

The SmartChoice™ Gen II continues to improve on past designs. Ultra low power consumption, maximized salt efficiency and an energy saving design are all a part of this innovative system. The SmartChoice™ Gen II is also a Smart Appliance. Advanced electronics provide extensive information about water usage, identify plumbing leaks and other uses that waste water and provide historical information logs on water-usage patterns. Other original features include:

- Exchangeable components that separate easily
- Lithium battery backup
- Low salt alert (optional)
- Failure to use salt alert (w/ Low Salt Alert)
- System malfunction alert

- Non-corrosive materials on all parts
- Regeneration based on water usage
- Easy, low cost service options
- Vortech<sup>™</sup> Technology
- Industry Leading Warranty