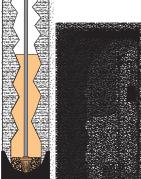

#### **Resin Scrubber Vortech™ Design: VT Models**

Unlike conventional distributors, the Vortech™ significantly improves the efficiency of the system by

reducing backwash rates by at least 30% and reducing pressure loss through the system up to 40%. The

innovative design of the bottom plate achieves a much greater resin cleaning ability coupled with lower water use yet is gentle on the resin, thus extending its service life.