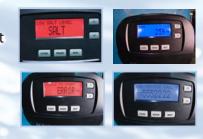

#### **Smart Design Engineering**

The SmartChoice™ Gen II continues to improve on past designs. Ultra low power consumption, maximized salt efficiency and an energy saving design are all a part of this innovative system. The SmartChoice™ Gen II is also a Smart Appliance. Advanced electronics provide extensive information about water usage, identify plumbing leaks and other uses that waste water and provide historical information logs on water-usage patterns. Other original features include:

- Exchangeable components that separate easily
- Lithium battery backup
- Low salt alert (optional)
- Failure to use salt alert (w/ Low Salt Alert)
- System malfunction alert

- Non-corrosive materials on all parts
- Regeneration based on water usage
- Easy, low cost service options
- Vortech<sup>™</sup> Technology
- Industry Leading Warranty